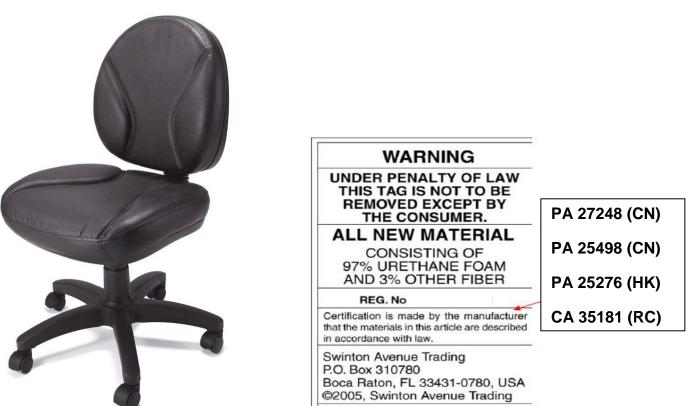

## **Office Depot<sup>®</sup> Brand Gibson Leather Chair, SKU #105479**

Made in China/Fabriqué en Chine

The mounting plate can bend and separate the seat from the base of the chair, posing a potential fall hazard to consumers.

This recall involves all Office Depot<sup>®</sup> Brand Gibson Leather Chairs. The SKU number of the chairs is SKU #105479.

Consumers should immediately stop using these chairs and return them to any Office Depot store location to receive a \$55 Office Depot<sup>®</sup> store gift card for a replacement chair or other store merchandise.