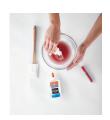

#### **INGREDIENTS**

One-5 fl oz Clear Glue One-2.3 fl oz Magical Liquid Five-0.35 fl oz Glitter Pens

- Add the contents of one-5 fl oz of Clear Glue into a bowl.
- Pour in desired amount of Glitter Pen. One or two colors can be added-or all five!
- Add the contents of one-2.3 fl oz of Magical Liquid to the mix and stir.
- Take slime out of bowl and begin kneading with both hands.