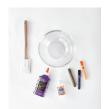

#### **INGREDIENTS**

6 fl oz Elmer's Glitter Glue 2.3 fl oz Magical Liquid Glitter Pens (optional)

- Pour the entire contents of 6 fl oz Elmer's Glitter Glue into a bowl.
- Add the entire contents of 2.3 fl oz Magical Liquid and stir. For even more glitter, add colored Glitter Glue Pens to the mix (optional).
- 3 Take slime out of bowl and begin kneading with both hands.

If needed, add additional 2.3 fl oz of Magical Liquid to make slime less sticky.