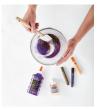

#### **INGREDIENTS**

One-5 fl oz Clear Glue One-2.3 fl oz Magical Liquid Five-0.35 fl oz Glitter Pens

- Add the contents of one-5 fl oz of Clear Glue into a bowl.
- Pour in desired amount of Glitter Pen. One or two colors can be added-or all five!
- Add the contents of one-2.3 fl oz of Magical Liquid to the mix and stir.
- Take slime out of bowl and begin kneading with both hands.