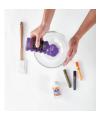

#### **INGREDIENTS**

6 fl oz Elmer's Glitter Glue 2.3 fl oz Magical Liquid Glitter Pens (optional)

- Pour the entire contents of 6 fl oz Elmer's Glitter Glue into a bowl.
- Add the entire contents of 2.3 fl oz Magical Liquid and stir. For even more glitter, add colored Glitter Glue Pens to the mix (optional).
- 3 Take slime out of bowl and begin kneading with both hands.

If needed, add additional 2.3 fl oz of Magical Liquid to make slime less sticky.