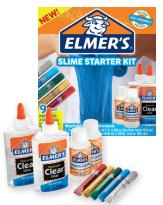

## SLIME STARTER KIT

#### **INGREDIENTS**

One-5 fl oz Clear Glue One-2.3 fl oz Magical Liquid Five-0.35 fl oz Glitter Pens

- Add the contents of one-5 fl oz of Clear Glue into a bowl.
- Pour in desired amount of Glitter Pen. One or two colors can be added-or all five!
- Add the contents of one-2.3 fl oz of Magical Liquid to the mix and stir.
- Take slime out of bowl and begin kneading with both hands.