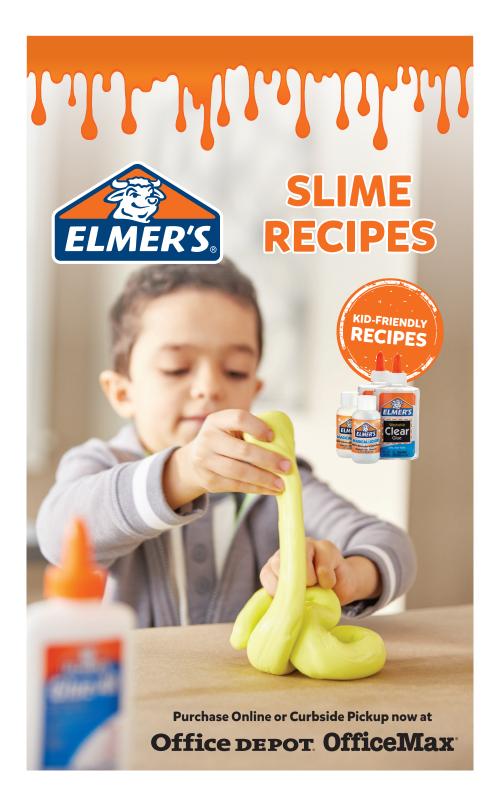

## 

## SLIME STARTER KIT

#### **INGREDIENTS**

One-5 fl oz Clear Glue One-2.3 fl oz Magical Liquid Five-0.35 fl oz Glitter Pens

- Add the contents of one-5 fl oz of Clear Glue into a bowl.
- Pour in desired amount of Glitter Pen. One or two colors can be added-or all five!
- Add the contents of one-2.3 fl oz of Magical Liquid to the mix and stir.
- Take slime out of bowl and begin kneading with both hands.















# Malat Internation

## **GLITTER SLIME**

#### **INGREDIENTS**

6 fl oz Elmer's Glitter Glue 2.3 fl oz Magical Liquid Glitter Pens (optional)

- Pour the entire contents of 6 fl oz Elmer's Glitter Glue into a bowl.
- Add the entire contents of 2.3 fl oz Magical Liquid and stir. For even more glitter, add colored Glitter Glue Pens to the mix (optional).
-