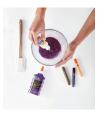

#### **INGREDIENTS**

One-5 fl oz Clear Glue One-2.3 fl oz Magical Liquid Five-0.35 fl oz Glitter Pens

- Add the contents of one-5 fl oz of Clear Glue into a bowl.
- Pour in desired amount of Glitter Pen. One or two colors can be added-or all five!
- Add the contents of one-2.3 fl oz of Magical Liquid to the mix and stir.
- Take slime out of bowl and begin kneading with both hands.