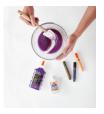

#### **INGREDIENTS**

One-5 fl oz Clear Glue One-2.3 fl oz Magical Liquid Five-0.35 fl oz Glitter Pens

- Add the contents of one-5 fl oz of Clear Glue into a bowl.
- Pour in desired amount of Glitter Pen. One or two colors can be added-or all five!
- Add the contents of one-2.3 fl oz of Magical Liquid to the mix and stir.
- Take slime out of bowl and begin kneading with both hands.