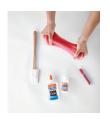

#### **INGREDIENTS**

One-5 fl oz Clear Glue One-2.3 fl oz Magical Liquid Five-0.35 fl oz Glitter Pens

- Add the contents of one-5 fl oz of Clear Glue into a bowl.
- Pour in desired amount of Glitter Pen. One or two colors can be added-or all five!
- Add the contents of one-2.3 fl oz of Magical Liquid to the mix and stir.
- Take slime out of bowl and begin kneading with both hands.