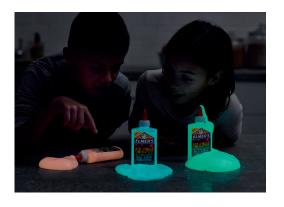

Add the contents of one-5 fl oz of Clear Glue into a bowl.
- Pour in desired amount of Glitter Pen. One or two colors can be added-or all five!
- Add the contents of one-2.3 fl oz of Magical Liquid to the mix and stir.
- Take slime out of bowl and begin kneading with both hands.















# Malat Internation

## **GLITTER SLIME**

#### **INGREDIENTS**

6 fl oz Elmer's Glitter Glue 2.3 fl oz Magical Liquid Glitter Pens (optional)

- Pour the entire contents of 6 fl oz Elmer's Glitter Glue into a bowl.
- Add the entire contents of 2.3 fl oz Magical Liquid and stir. For even more glitter, add colored Glitter Glue Pens to the mix (optional).
- 3 Take slime out of bowl and begin kneading with both hands.

If needed, add additional 2.3 fl oz of Magical Liquid to make slime less sticky.





#### Glow in the Dark Glue 5 fl oz each Available Now



### Also available at Office Depot® Office Max®



Glitter Slime Kit



Slime Starter Kit



Glow in the Dark Slime Kit



Washable Opaque Color Glue Blue, 5 fl oz



Washable Opaque Color Glue Green, 5 fl oz



Washable Translucent Color Glue Purple, 5 fl oz



Washable Translucent Color Glue Pink, 5 fl oz