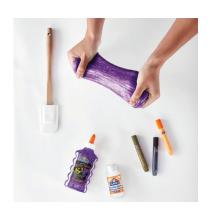

#### **INGREDIENTS**

One-5 fl oz Clear Glue One-2.3 fl oz Magical Liquid Five-0.35 fl oz Glitter Pens

- Add the contents of one-5 fl oz of Clear Glue into a bowl.
- Pour in desired amount of Glitter Pen. One or two colors can be added-or all five!
- Add the contents of one-2.3 fl oz of Magical Liquid to the mix and stir.
- Take slime out of bowl and begin kneading with both hands.