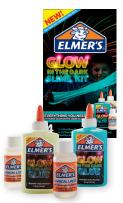

the contents of one-2.3 fl oz of Magical Liquid to the mix and stir.
- Take slime out of bowl and begin kneading with both hands.















# Malat Internation

## **GLITTER SLIME**

#### **INGREDIENTS**

6 fl oz Elmer's Glitter Glue 2.3 fl oz Magical Liquid Glitter Pens (optional)

- Pour the entire contents of 6 fl oz Elmer's Glitter Glue into a bowl.
- Add the entire contents of 2.3 fl oz Magical Liquid and stir. For even more glitter, add colored Glitter Glue Pens to the mix (optional).
- 3 Take slime out of bowl and begin kneading with both hands.

If needed, add additional 2.3 fl oz of Magical Liquid to make slime less sticky.





#### Glow in the Dark Glue 5 fl oz each Available Now



### Also available at Office Depot® Office Max®



Glitter Slime Kit



Slime Starter Kit



Glow in the Dark Slime Kit



Washable Opaque Color Glue Blue, 5 fl oz



Washable Opaque Color Glue Green, 5 fl oz



Washable Translucent Color Glue Purple, 5 fl oz



Washable Translucent Color Glue Pink, 5 fl oz