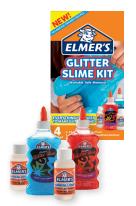

## **GLITTER SLIME**

#### **INGREDIENTS**

6 fl oz Elmer's Glitter Glue 2.3 fl oz Magical Liquid Glitter Pens (optional)

- Pour the entire contents of 6 fl oz Elmer's Glitter Glue into a bowl.
- Add the entire contents of 2.3 fl oz Magical Liquid and stir. For even more glitter, add colored Glitter Glue Pens to the mix (optional).
- 3 Take slime out of bowl and begin kneading with both hands.

If needed, add additional 2.3 fl oz of Magical Liquid to make slime less sticky.